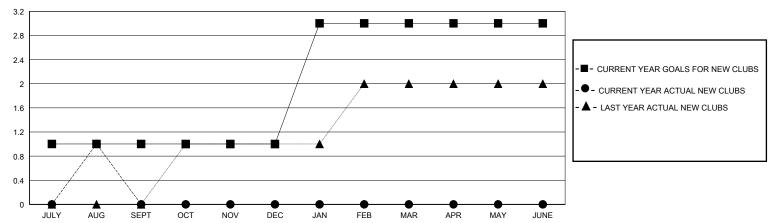

## GOALS AND ACTUAL NEW CLUBS CUMULATIVE

## District 411 A

Results as of: 8/31/2024

GMT: LOCATION KENYA AFRICA GMT CA

| Clubs                 |               |           |               | Members               |                       |                         |                                                    |  |
|-----------------------|---------------|-----------|---------------|-----------------------|-----------------------|-------------------------|----------------------------------------------------|--|
| RESULTS FOR 2024-2025 |               |           |               | RESULTS FOR 2024-2025 |                       |                         |                                                    |  |
| QUARTER               | NEW CLUB GOAL | NEW CLUBS | DROPPED CLUBS | QUARTER MEMB          | ER GROWTH NET<br>GOAL | MEMBER GROWTH<br>ACTUAL | DROPPED<br>MEMBERS ACTUAL<br>(including transfers) |  |
| JULY/AUG/SEPT         | 1             | 1         | 0             | JULY/AUG/SEPT         | 60                    | 60                      | 11                                                 |  |
| OCT/NOV/DEC           | 0             | 0         | 0             | OCT/NOV/DEC           | 75                    | 0                       | 0                                                  |  |
| JAN/FEB/MAR           | 2             | 0         | 0             | JAN/FEB/MAR           | 65                    | 0                       | 0                                                  |  |
| APR/MAY/JUNE          | 0             | 0         | 0             | APR/MAY/JUNE          | 65                    | 0                       | 0                                                  |  |