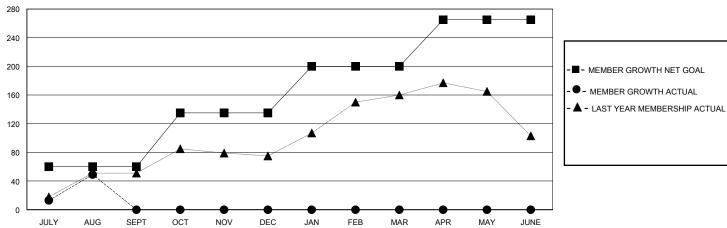

## GOALS AND ACTUAL MEMBERS CUMULATIVE

|                  |    | 1                              | 1                          |              |     |
|------------------|----|--------------------------------|----------------------------|--------------|-----|
| DROPPED CLUBS: 0 |    | 12 CLUBS OF 63 ADDED 1 OR MORE | GENDER DISTRIBUTION        |              |     |
|                  |    | NEW MEMBERS                    | MALE                       | 998 (58.02%) |     |
|                  |    |                                | FEMALE                     | 721 (41.92%) |     |
| DROPPED MEMBERS  |    |                                |                            | . ,          |     |
| DECEASED         | 0  | CLICK HERE FOR CUMULATIVE      | TOTAL FAMILY UNIT MEMBERS  |              | 389 |
| CLUB CANCELLED   | 0  | MEMBERSHIP DATA                | FAMILY MEMBERS PAYING HALF |              | 219 |
| OTHER            | 11 |                                |                            |              | 219 |
| TOTAL            | 11 |                                |                            |              |     |

## District 411 A

Results as of: 8/31/2024

GMT: LOCATION KENYA AFRICA GMT CA

| Clubs                 |               |           |               | Members               |                       |                         |                                                    |  |
|-----------------------|---------------|-----------|---------------|-----------------------|-----------------------|-------------------------|----------------------------------------------------|--|
| RESULTS FOR 2024-2025 |               |           |               | RESULTS FOR 2024-2025 |                       |                         |                                                    |  |
| QUARTER               | NEW CLUB GOAL | NEW CLUBS | DROPPED CLUBS | QUARTER MEMB          | ER GROWTH NET<br>GOAL | MEMBER GROWTH<br>ACTUAL | DROPPED<br>MEMBERS ACTUAL<br>(including transfers) |  |
| JULY/AUG/SEPT         | 1             | 1         | 0             | JULY/AUG/SEPT         | 60                    | 60                      | 11                                                 |  |
| OCT/NOV/DEC           | 0             | 0         | 0             | OCT/NOV/DEC           | 75                    | 0                       | 0                                                  |  |
| JAN/FEB/MAR           | 2             | 0         | 0             | JAN/FEB/MAR           | 65                    | 0                       | 0                                                  |  |
| APR/MAY/JUNE          | 0             | 0         | 0             | APR/MAY/JUNE          | 65                    | 0                       | 0                                                  |  |